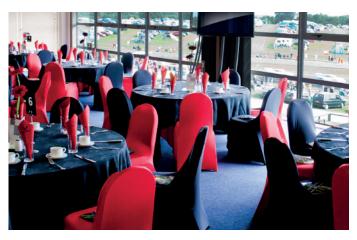

## The Fogarty Moss Centre at Oulton Park

Take in the World Championship action from the luxury, heated Fogarty Moss Centre located at the heart of the venue, with superb views as the stars cascade downhill and through a challenging complex under the lights.

## Oulton Park Special Stage Hospitality - £149 plus VAT per guest

- Privileged parking
- Entrance ticket to circuit and suite, with views over the Cascades section of the Stage
- Afternoon tea on arrival
- Two course dinner, buffet style
- Tea and coffee
- Commentary and TV screens with live feed
- Meet and greets with rally legends
- Official programme
- Exclusive outdoor terrace
- Cash bar